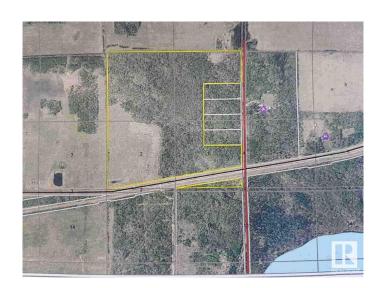

### \$249,900

0 Bedroom, 0.00 Bathroom, Rural on 129.17 Acres

None, Rural Bonnyville M.D., AB

This 129 acres is a prime piece of land. 90-100 acres of mature trees and 30 acres for hay. Access from the south side as well as the east off RR 474. Large dugout on the southwest corner along the hwy. Centrally located between Glendon and Bonnyville the location can't be beat. Iron horse trial runs through the corner of this quarter. Great for quadding, snowmobiling, horseback riding. Close to Franchere campsite and access to Moose Lake. Invest today