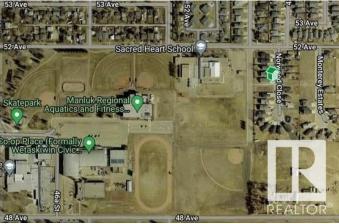

#### \$83,500

0 Bedroom, 0.00 Bathroom, Single Family on 0.00 Acres

Norwood, Wetaskiwin, AB

Large pie shaped lot in a quiet well established crescent in Wetaskiwin. Area is already fully developed. Close to schools and Manluk Reginal Aquatics and Fitness Centre. Frontage is 46 ft, rear 73 ft; 116 ft & 125 ft on the sides.

#### **Community Information**

| Address     | 9 Norwood Close |
|-------------|-----------------|
| Area        | Wetaskiwin      |
| Subdivision | Norwood         |
| City        | Wetaskiwin      |
| County      | ALBERTA         |
| Province    | AB              |
| Postal Code | T9A 3R5         |
|             |                 |