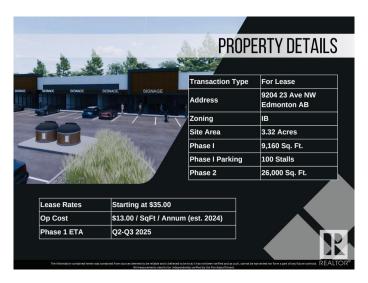

# **\$0 - 9204 23 Avenue, Edmonton**

MLS® #E4385472

## \$0

0 Bedroom, 0.00 Bathroom, Retail on 0.00 Acres

Parsons Industrial, Edmonton, AB

Welcome to District 23, Anchored by the renowned Starbucks Coffee, Daycare & Pizza this dynamic plaza offers a prime location, ensuring high foot traffic and visibility for businesses. With Starbucks as the cornerstone, District 23 invites a diverse mix of tenants to join this retail haven, catering to various businesses. Currently Phase 1 – only 3 units remaining, ranging from 1135 SQFT plus offering ample space for your business. Embrace the opportunity to be part of this thriving retail landscape, where every storefront contributes to a vibrant tapestry of offerings. COMING Q1/2026

# **Community Information**

Address 9204 23 Avenue

Area Edmonton

Subdivision Parsons Industrial

City Edmonton
County ALBERTA

Province AB

Postal Code T6N 1H9

### **Additional Information**

Date Listed May 3rd, 2024

Days on Market 377

Zoning Zone 41

DATA IS DEEMED RELIABLE BUT IS NOT GUARANTEED ACCURATE BY THE REALTORS® ASSOCIATION OF EDMONTON. COPYRIGHT 2025 BY THE REALTORS® ASSOCIATION OF EDMONTON. ALL RIGHTS RESERVED.Trademarks are owned or controlled by the Canadian Real Estate Association (CREA) and identify real estate professionals who are members of CREA (REALTOR®, REALTORS®) and/or the quality of services they provide (MLS®, Multiple Listing Service®)