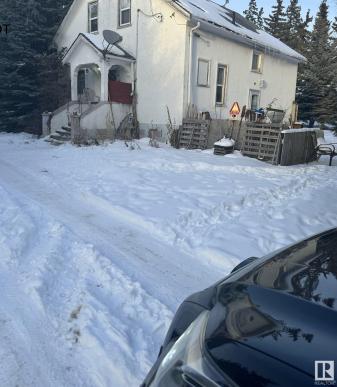

#### \$1,899,000

0 Bedroom, 0.00 Bathroom, Rural on 21.18 Acres

None, Rural Leduc County, AB

Five minutes from Edmonton International Airport, 21.18 Acres zoned Country Residential with great exposure of Airport Road. Presently generating \$4700 rental income from various residential units on the property, rented on month to month basis, plus a vacant heated shop (rented in past) also can generate another \$500/month, also a vacant Barn can be rented for horses etc, numerous possibilities of generating more rental income. Property being sold at "As-is" basis, Country residential land use zone allows potential development of this property into 7 separate Estate lots, some of them backing to a natural creek.