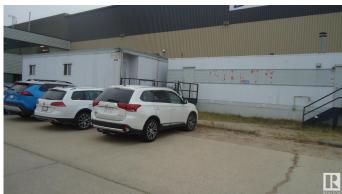

### \$4,800,000

0 Bedroom, 0.00 Bathroom, Industrial on 0.00 Acres

Southeast Industrial (Edmonton), Edmonton, AB

Leased property. Lease must be assumed. Over 42,000 sq. ft. of improvements on 4.35 acres of fenced IM and, Phase II **Environmental Assessment and Real Property** Reports on hand, High Ceiling (over 30') building, there are two rolling 30 tonne cranes and seven 1,5 tonne jib cranes. Company is in its seventh decade of continuous operation as a custom truck body manufacturer, The manufacturing company has been sold to Federal Signal, a major conglomerate of companies trading on the the New York Stok Exchange. Current rent is \$306,545.64 which, with operating costs for upgrades done by the landlord, is increased to \$347,639.55/annum (net) plus operating costs. Tenant pays all costs including, but not limited to, taxes, utilities, maintenance, etc. Excellent investment Replacement costs of land and improvement exceed asking price considerably.