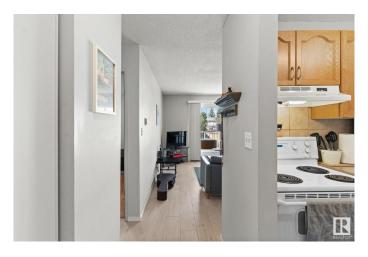

### Interior

Appliances Dishwasher-Built-In, Hood Fan, Oven-Microwave, Refrigerator,

Stove-Electric

Heating Hot Water, Natural Gas