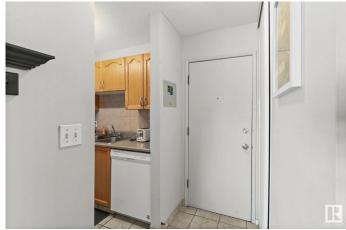

### Interior

Appliances Dishwasher-Built-In, Hood Fan, Oven-Microwave, Refrigerator,

Stove-Electric

Heating Hot Water, Natural Gas