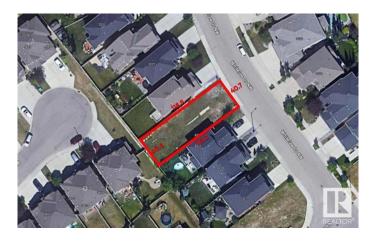

## \$399,500

0 Bedroom, 0.00 Bathroom, Single Family on 0.00 Acres

Windermere, Edmonton, AB

Discover the epitome of luxury living with over 4800+ sq.ft. lot area in the prestigious Windermere community. Nestled in a serene location away from the city's hustle and bustle, this property offers a tranquil retreat while being close to Edmontonâ€<sup>TM</sup>s finest amenities. 32' approx building pocket, offering endless possibilities to design your dream home. Enjoy easy access to some of Edmontonâ€<sup>TM</sup>s best shops, restaurants, and the beautifully manicured golf course. Just minutes away from the Currents of Windermere, providing a variety of high-end shopping and dining options.

## **Community Information**

| Address     | 3223 Whitelaw Drive |
|-------------|---------------------|
| Area        | Edmonton            |
| Subdivision | Windermere          |

| City        | Edmonton |
|-------------|----------|
| County      | ALBERTA  |
| Province    | AB       |
| Postal Code | T6W 0P8  |