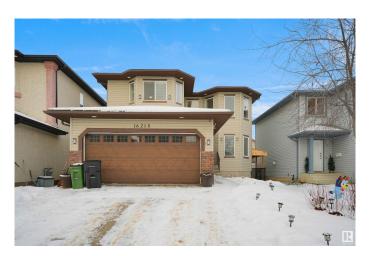

# \$749,000 - 16210 47 Street, Edmonton

MLS® #E4416175

## \$749,000

6 Bedroom, 4.00 Bathroom, 2,582 sqft Single Family on 0.00 Acres

Brintnell, Edmonton, AB

Welcome to the community of Brintnell. This stunning 2 story home features total of 6 bedrooms, 4 full bathrooms and a fully finished basement with a separate entrance. On the main floor, you will find spacious living room with an open- to -below design, a dining room a kitchen with granite counter tops, and a family room. Additionally, there is a bedroom and full bathroom on this level. The upper floor offers 3 bedrooms, including a primary bedroom with an ensuite, a bonus room and a common bathroom. The Brand new basement features 2 bedrooms, 1 full bathroom, and second kitchen with a separate entrance. Separate laundry for the basement. Don't miss the opportunity to own this perfect Gem.

#### **Exterior**

Exterior Wood, Vinyl

Exterior Features Fenced, Landscaped, Shopping Nearby

Roof Asphalt Shingles

Construction Wood, Vinyl

Foundation Concrete Perimeter