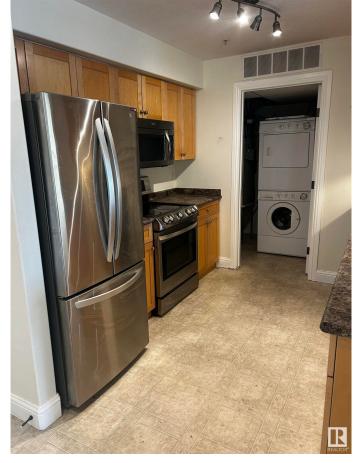

# \$184,000

2 Bedroom, 2.00 Bathroom, 958 sqft Condo / Townhouse on 0.00 Acres

Pembina, Edmonton, AB

Welcome to this modern 2-bedroom, 2-bathroom condo offering a perfect blend of comfort and style. The open-concept living area boasts large windows, filling the space with natural light and providing a warm, inviting atmosphere. The spacious kitchen features sleek countertops, ample storage, and stainless-steel appliances, making it ideal for both everyday living and entertaining. Additional highlights include in-suite laundry. Located close to shopping, dining, and public transportation, this condo combines convenience and modern living at its best.

### Interior

Interior Features ensuite bathroom

Appliances Dishwasher-Built-In, Oven-Microwave, Stacked Washer/Dryer,

Stove-Electric

Heating Fan Coil, Natural Gas