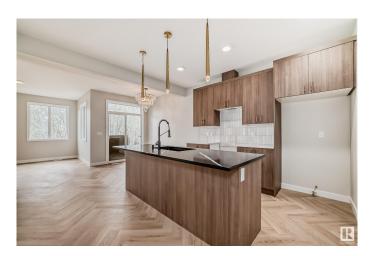

## \$494,888

3 Bedroom, 2.50 Bathroom, 1,394 sqft Single Family on 0.00 Acres

Mattson, Edmonton, AB

This stunning half-duplex home in the emerging community of Mattson. Experience open-concept living in this modern home with an attached 2-car garage. The main floor features 9' ceilings, a mudroom, pantry, and half bath for convenience. The kitchen includes 42" cabinets, a water line for the fridge, a gas line to the stove, and \$3,000 toward appliances, all highlighted by elegant stone countertops. Upstairs offers a laundry area, full bath, and three spacious bedrooms. The master suite includes a walk-in closet and luxurious 4-piece ensuite. With a side entry and legal suite rough-ins for future development. Estimated completion in July. Front and back landscaping included. Photos of previous build, interior colors are represented. VT of previous build, interior colors not represented.

## **Amenities**

Amenities Ceiling 9 ft., See Remarks

Parking Double Garage Attached

#### Interior

Interior Features ensuite bathroom

Appliances Garage Control, Garage Opener, See Remarks

Heating Forced Air-1, Natural Gas

Stories 2

Has Basement Yes

Basement Full, Unfinished