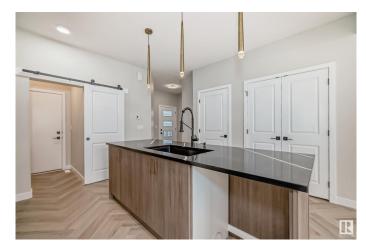

## \$494,888

3 Bedroom, 2.50 Bathroom, 1,394 sqft Single Family on 0.00 Acres

Mattson, Edmonton, AB

This stunning half-duplex home in the emerging community of Mattson. Experience open-concept living in this modern home with an attached 2-car garage. The main floor features 9' ceilings, a mudroom, pantry, and half bath for convenience. The kitchen includes 42" cabinets, a water line for the fridge, a gas line to the stove, and \$3,000 toward appliances, all highlighted by elegant stone countertops. Upstairs offers a laundry area, full bath, and three spacious bedrooms. The master suite includes a walk-in closet and luxurious 4-piece ensuite. With a side entry and legal suite rough-ins for future development. Estimated completion in July. Front and back landscaping included. Photos of previous build, interior colors are represented. VT of previous build, interior colors not represented.

## **Amenities**

Amenities Ceiling 9 ft., See Remarks

Parking Double Garage Attached

#### Interior

Interior Features ensuite bathroom

Appliances Garage Control, Garage Opener, See Remarks

Heating Forced Air-1, Natural Gas

Stories 2

Has Basement Yes

Basement Full, Unfinished