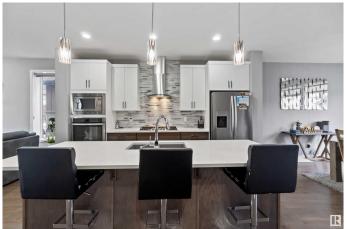

#### \$500,000

3 Bedroom, 2.50 Bathroom, 1,842 sqft Single Family on 0.00 Acres

McConachie Area, Edmonton, AB

Step into over 1,800 sq ft of upscale living in this custom-built Morrison home. Soaring 9-ft ceilings, hardwood floors, and natural light set the tone on the open main level. The chef's kitchen features quartz counters, a massive island, built-in oven/microwave, gas cooktop, and an XL walk-in pantry. The bright living room with cozy fireplace is perfect for relaxing or entertaining. Upstairs, enjoy a spacious primary suite with a 4-pc ensuite and walk-in closet, plus two additional bedrooms and a versatile bonus room. Thoughtful upgrades include central A/C and a soundproof laundry room. A stylish, functional home that blends comfort and eleganceâ€"ready for you to move in!