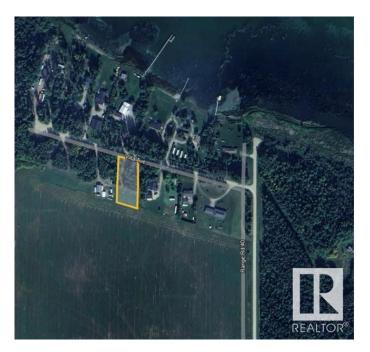

### \$69,900

0 Bedroom, 0.00 Bathroom, Rural on 0.50 Acres

Thibault Settlement, Rural Lac Ste. Anne County, AB

AMAZING OPPORTUNITY AT A GREAT PRICE!! PRIVATE PARTIAL TREED WITH CLEARED DRIVEWAYS AND BUILDING SITE. THIS HALF ACRE PARCEL JUST LOCATED OFF THE SOUTH SHORES OF LAC STE ANNE. MINUTES TO ALBERTA BEACH & A SHORT DRIVE TO DARWELL. THIS LOT/AREA IS A MUNICIPAL RESERVE ADJACENT TO FARM FIELD DIRECTLY BEHIND. CLEARED ON THE SOUTH END, BUT LINED WITH FOREST ON NORTH PERIMETER FOR PRIVACY! THIS FABULOUS LOT FEATURES PATHWAYS LEADING TO THE LAKE, POWER & GAS AVAILABLE AT PROPERTY LINE. THE PERFECT (SHORT DRIVE FROM EDMONTON) WEEKEND GET AWAY SPOT CLOSE TO WATER AMENITIES OR BUILD YOUR DREAM GETAWAY LAKE HOUSE OR EVEN PARK AN RV / TRAVEL TRAILER AND **ENJOY ALL RECREATIONAL ACTIVITIES** THAT LAC STE ANNE & ALBERTA BEACH COMMUNITY HAS TO OFFER. 1 MORE ADJACENT LOT ALSO AVAILABLE FOR EVEN A MORE SPACE OR BIGGER HOME! LOT SIZE 96' x 232' APPROX.

### **Community Information**

Address Lot 12 54426 Rge Rd 40

Area Rural Lac Ste. Anne County

Subdivision Thibault Settlement

City Rural Lac Ste. Anne County

County ALBERTA

Province AB

Postal Code T0E 0A0