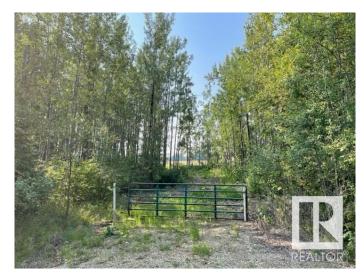

### \$69,900

0 Bedroom, 0.00 Bathroom, Rural on 0.50 Acres

Thibault Settlement, Rural Lac Ste. Anne County, AB

AMAZING OPPORTUNITY AT A GREAT PRICE!! PRIVATE PARTIAL TREED WITH CLEARED DRIVEWAYS AND BUILDING SITE. THIS HALF ACRE PARCEL JUST LOCATED OFF THE SOUTH SHORES OF LAC STE ANNE. MINUTES TO ALBERTA BEACH & A SHORT DRIVE TO DARWELL. THIS LOT/AREA IS A MUNICIPAL RESERVE ADJACENT TO FARM FIELD DIRECTLY BEHIND. CLEARED ON THE SOUTH END, BUT LINED WITH FOREST ON NORTH PERIMETER FOR PRIVACY! THIS FABULOUS LOT FEATURES PATHWAYS LEADING TO THE LAKE, POWER & GAS AVAILABLE AT PROPERTY LINE. THE PERFECT (SHORT DRIVE FROM EDMONTON) WEEKEND GET AWAY SPOT CLOSE TO WATER AMENITIES OR BUILD YOUR DREAM GETAWAY LAKE HOUSE OR EVEN PARK AN RV / TRAVEL TRAILER AND **ENJOY ALL RECREATIONAL ACTIVITIES** THAT LAC STE ANNE & ALBERTA BEACH COMMUNITY HAS TO OFFER. 1 MORE ADJACENT LOT ALSO AVAILABLE FOR EVEN A MORE SPACE OR BIGGER HOME! LOT SIZE 96' x 232' APPROX.

#### **Exterior**

Exterior Features Beach Access, Boating, Cul-De-Sac, Flat Site, Golf Nearby, Lake

Access Property, Lake View, Level Land, Park/Reserve, Private Setting,

Recreation Use, Schools, Shopping Nearby, Treed Lot