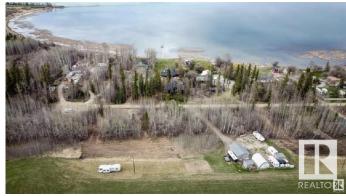

### \$69,900

0 Bedroom, 0.00 Bathroom, Rural on 0.50 Acres

Thibault Settlement, Rural Lac Ste. Anne County, AB

AMAZING OPPORTUNITY AT A GREAT PRICE!! PRIVATE PARTIAL TREED WITH CLEARED DRIVEWAYS AND BUILDING SITE. THIS HALF ACRE PARCEL JUST LOCATED OFF THE SOUTH SHORES OF LAC STE ANNE. MINUTES TO ALBERTA BEACH & A SHORT DRIVE TO DARWELL. THIS LOT/AREA IS A MUNICIPAL RESERVE ADJACENT TO FARM FIELD DIRECTLY BEHIND. CLEARED ON THE SOUTH END, BUT LINED WITH FOREST ON NORTH PERIMETER FOR PRIVACY! THIS FABULOUS LOT FEATURES PATHWAYS LEADING TO THE LAKE, POWER & GAS AVAILABLE AT PROPERTY LINE. THE PERFECT (SHORT DRIVE FROM EDMONTON) WEEKEND GET AWAY SPOT CLOSE TO WATER AMENITIES OR BUILD YOUR DREAM GETAWAY LAKE HOUSE OR EVEN PARK AN RV / TRAVEL TRAILER AND **ENJOY ALL RECREATIONAL ACTIVITIES** THAT LAC STE ANNE & ALBERTA BEACH COMMUNITY HAS TO OFFER. 1 MORE ADJACENT LOT ALSO AVAILABLE FOR EVEN A MORE SPACE OR BIGGER HOME! LOT SIZE 96' x 232' APPROX.

#### **Exterior**

Exterior Features Beach Access, Boating, Cul-De-Sac, Flat Site, Golf Nearby, Lake

Access Property, Lake View, Level Land, Park/Reserve, Private Setting,

Recreation Use, Schools, Shopping Nearby, Treed Lot