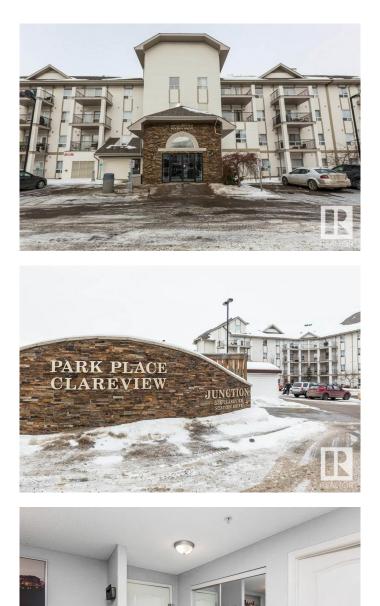

### \$179,900

2 Bedroom, 2.00 Bathroom, 1,115 sqft Condo / Townhouse on 0.00 Acres

Clareview Town Centre, Edmonton, AB

Need access to LRT? This lovely condo is just steps to transit for ease of getting around. Very spacious with many upgrades this 2 bedroom condo is well laid out with large open living and kitchen/dining area. Most of the flooring has been replaced with a high end laminate. The kitchen boasts new back splash, stainless steel appliances and a moveable island. The master bedroom features a walk in closet and 4 piece ensuite. There is also a second bedroom and 4 pce bathroom. There is plenty of storage and in-suite laundry. There are patio doors that lead to south facing patio if you want to sit out on a summer evening. You don't need a gym membership - there are facilities on site for your convenience. Excellent location if you are a student or professional looking for easy access to downtown or U or A. Other amenities are within walking distance or a short drive. Exceptional value for all this square footage!

## **Community Information**

| Address                   | 1104 330 Clareview Station Drive                                                                                                                                                    |
|---------------------------|-------------------------------------------------------------------------------------------------------------------------------------------------------------------------------------|
| Area                      | Edmonton                                                                                                                                                                            |
| Subdivision               | Clareview Town Centre                                                                                                                                                               |
| City                      | Edmonton                                                                                                                                                                            |
| County                    | ALBERTA                                                                                                                                                                             |
| Province                  | AB                                                                                                                                                                                  |
| Postal Code               | T5Y 0E6                                                                                                                                                                             |
| Amenities                 |                                                                                                                                                                                     |
| Amenities                 | Closet Organizers, Detectors Smoke, Exercise Room, Intercom, No<br>Animal Home, Parking-Plug-Ins, Parking-Visitor, Patio, Security Door,<br>Sprinkler System-Fire, Storage-In-Suite |
| Parking Spaces            | 1                                                                                                                                                                                   |
| Parking                   | Stall                                                                                                                                                                               |
| Interior                  |                                                                                                                                                                                     |
| Interior Features         | ensuite bathroom                                                                                                                                                                    |
| Appliances                | Dishwasher-Built-In, Dryer, Microwave Hood Fan, Refrigerator, Stove-Electric, Washer, Window Coverings                                                                              |
| Heating                   | Baseboard, Hot Water, Natural Gas                                                                                                                                                   |
| # of Stories              | 4                                                                                                                                                                                   |
| Stories                   | 1                                                                                                                                                                                   |
| Has Basement              | Yes                                                                                                                                                                                 |
| Basement                  | None, No Basement                                                                                                                                                                   |
| Exterior                  |                                                                                                                                                                                     |
| Exterior                  | Wood, Stone, Vinyl                                                                                                                                                                  |
| Exterior Features<br>Roof | Public Transportation, Schools, Shopping Nearby<br>Asphalt Shingles                                                                                                                 |