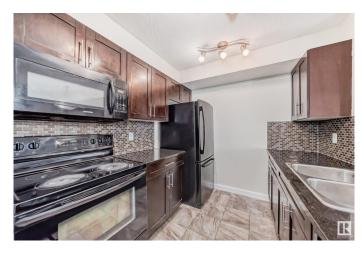

#### \$232,900

2 Bedroom, 2.00 Bathroom, 922 sqft Condo / Townhouse on 0.00 Acres

Chappelle Area, Edmonton, AB

This well maintained beautiful 2 bed and 1 den condominium located in Edmonton's South West Chappelle area has lots of features. This unit has 2 deds, a den and 2 baths and huge balcony. Included in the property is 1 underground heated title parking. Boasting beautiful granite countertop, kitchen with ample cabinatory and stainlesss steel appliances, the washer and dryer are located in convenient separate area. NEW FLOORING, NEW CARPET AND NEW PAINT. The building features 4 floors, 2 high speed elevators and visitor parking. The propety is located close to all amenities; close to Anthony Henday and Airport.

# Interior

Interior Features ensuite bathroom

Appliances Dishwasher-Built-In, Dryer, Microwave Hood Fan, Refrigerator,

Stove-Electric, Washer

Heating Baseboard, Natural Gas