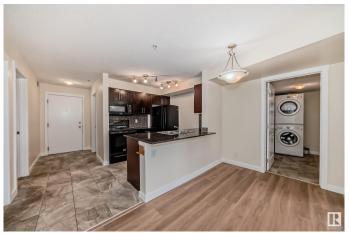

#### \$232,900

2 Bedroom, 2.00 Bathroom, 922 sqft Condo / Townhouse on 0.00 Acres

Chappelle Area, Edmonton, AB

This well maintained beautiful 2 bed and 1 den condominium located in Edmonton's South West Chappelle area has lots of features. This unit has 2 deds, a den and 2 baths and huge balcony. Included in the property is 1 underground heated title parking. Boasting beautiful granite countertop, kitchen with ample cabinatory and stainlesss steel appliances, the washer and dryer are located in convenient separate area. NEW FLOORING, NEW CARPET AND NEW PAINT. The building features 4 floors, 2 high speed elevators and visitor parking. The propety is located close to all amenities; close to Anthony Henday and Airport.

# Interior

Interior Features ensuite bathroom

Appliances Dishwasher-Built-In, Dryer, Microwave Hood Fan, Refrigerator,

Stove-Electric, Washer

Heating Baseboard, Natural Gas