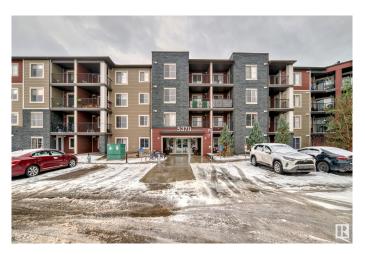

# \$232,900 - 207 5370 Chappelle Road, Edmonton

MLS® #E4421678

#### \$232,900

2 Bedroom, 2.00 Bathroom, 922 sqft Condo / Townhouse on 0.00 Acres

Chappelle Area, Edmonton, AB

This well maintained beautiful 2 bed and 1 den condominium located in Edmonton's South West Chappelle area has lots of features. This unit has 2 deds, a den and 2 baths and huge balcony. Included in the property is 1 underground heated title parking. Boasting beautiful granite countertop, kitchen with ample cabinatory and stainlesss steel appliances, the washer and dryer are located in convenient separate area. NEW FLOORING, NEW CARPET AND NEW PAINT. The building features 4 floors, 2 high speed elevators and visitor parking. The propety is located close to all amenities; close to Anthony Henday and Airport.

# **Community Information**

Address 207 5370 Chappelle Road

Area Edmonton

Subdivision Chappelle Area

City Edmonton
County ALBERTA

Province AB

Postal Code T6W 3L5