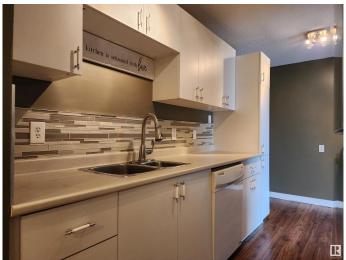

#### \$108,400

1 Bedroom, 1.00 Bathroom, 630 sqft Condo / Townhouse on 0.00 Acres

Cromdale, Edmonton, AB

Smart Investment Opportunity â€" Downtown 1-Bedroom Condo! Looking for a hassle-free investment with a reliable tenant already in place? This fully renovated main-floor 1-bedroom condo in the heart of downtown is the perfect choice! Featuring modern updates throughout, including newer paint, trim, doors, and flooring, this unit is move-in ready. All appliances are included, making it an attractive option for tenants and future buyers alike. Located in a prime area close to shopping, dining, transit, and entertainment, this property offers convenience and long-term value. Whether you're an investor seeking solid rental income or a buyer looking for an affordable downtown home, this one checks all the boxes!?? Great Location | ?? Turnkey Investment | ?? Stylish Upgrades

### Interior

Appliances Dishwasher-Built-In, Hood Fan, Refrigerator, Stove-Electric, Window

Coverings

Heating Hot Water, Natural Gas