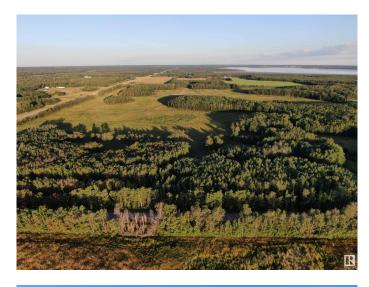

### \$529,702

0 Bedroom, 0.00 Bathroom, Rural on 77.75 Acres

None, Rural Strathcona County, AB

77.75 ACRES OF RAW LAND.....PERFECT AG PROPERTY.....BORDERS HIGHWAY 14.....JUST 15 MINUTES TO THE CITY....DREAM BUILDING SITE......FLAT/ USABLE PROPERTY....~!WELCOME HOME!~ JUST OFF HIGHWAY 14 AND RANGE ROAD 212, ON THE NORTH SIDE, property has been used as grazing quarter, mix of meadows and trees, easy access off the highway. so many options, should you want to run your own business, raise cattle of horses,...or build your dream home on the postcard setting!!!

### Exterior

Exterior Features Airport Nearby, Flat Site, Treed Lot