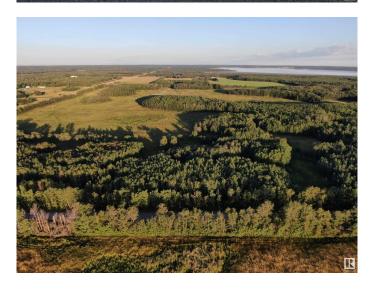

### \$529,702

0 Bedroom, 0.00 Bathroom, Rural on 77.75 Acres

None, Rural Strathcona County, AB

77.75 ACRES OF RAW LAND.....PERFECT AG PROPERTY.....BORDERS HIGHWAY 14.....JUST 15 MINUTES TO THE CITY....DREAM BUILDING SITE......FLAT/ USABLE PROPERTY....~!WELCOME HOME!~ JUST OFF HIGHWAY 14 AND RANGE ROAD 212, ON THE NORTH SIDE, property has been used as grazing quarter, mix of meadows and trees, easy access off the highway. so many options, should you want to run your own business, raise cattle of horses,...or build your dream home on the postcard setting!!!

### Exterior

Exterior Features Airport Nearby, Flat Site, Treed Lot