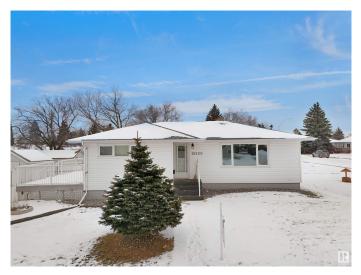

#### \$589,000

2 Bedroom, 1.50 Bathroom, 1,051 sqft Single Family on 0.00 Acres

Jasper Park, Edmonton, AB

INVESTOR ALERT! This sough after 52'x147'. Corner lot offering over 700 sq/m. Ideal for a wide range of redevelopment possibilities. This property is perfect for your next multi-unit or custom project and is located in the mature neighbourhood of Jasper Park. The home is clean and well-maintained with 2 bedrooms and a double detached garage. Close to WEM, Whitemud Dr, LRT and Downtown! This is a rare property with huge potential.

### **Community Information**

| Address<br>Area<br>Subdivision<br>City<br>County<br>Province | 15220 91 Avenue<br>Edmonton<br>Jasper Park<br>Edmonton<br>ALBERTA<br>AB    |  |
|--------------------------------------------------------------|----------------------------------------------------------------------------|--|
| Postal Code                                                  | T5R 4Z5                                                                    |  |
| Amenities                                                    |                                                                            |  |
| Amenities                                                    | Deck                                                                       |  |
| Parking                                                      | Double Garage Detached                                                     |  |
| Interior                                                     |                                                                            |  |
| Appliances                                                   | Dishwasher-Built-In, Dryer, Hood Fan, Refrigerator, Stove-Electric, Washer |  |
| Heating                                                      | Forced Air-1, Natural Gas                                                  |  |
| Stories                                                      | 2                                                                          |  |
| Has Basement                                                 | Yes                                                                        |  |
| Basement                                                     | Full, Partially Finished                                                   |  |
| Exterior                                                     |                                                                            |  |
| Exterior                                                     | Wood, Vinyl                                                                |  |
| Exterior Features                                            | Back Lane, Corner Lot, Schools, Shopping Nearby, See Remarks               |  |