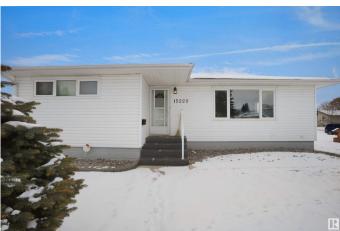

#### \$589,000

2 Bedroom, 1.50 Bathroom, 1,051 sqft Single Family on 0.00 Acres

Jasper Park, Edmonton, AB

INVESTOR ALERT! This sough after 52'x147'. Corner lot offering over 700 sq/m. Ideal for a wide range of redevelopment possibilities. This property is perfect for your next multi-unit or custom project and is located in the mature neighbourhood of Jasper Park. The home is clean and well-maintained with 2 bedrooms and a double detached garage. Close to WEM, Whitemud Dr, LRT and Downtown! This is a rare property with huge potential.

### **Community Information**

| Address<br>Area<br>Subdivision<br>City<br>County<br>Province | 15220 91 Avenue<br>Edmonton<br>Jasper Park<br>Edmonton<br>ALBERTA<br>AB    |  |
|--------------------------------------------------------------|----------------------------------------------------------------------------|--|
| Postal Code                                                  | T5R 4Z5                                                                    |  |
| Amenities                                                    |                                                                            |  |
| Amenities                                                    | Deck                                                                       |  |
| Parking                                                      | Double Garage Detached                                                     |  |
| Interior                                                     |                                                                            |  |
| Appliances                                                   | Dishwasher-Built-In, Dryer, Hood Fan, Refrigerator, Stove-Electric, Washer |  |
| Heating                                                      | Forced Air-1, Natural Gas                                                  |  |
| Stories                                                      | 2                                                                          |  |
| Has Basement                                                 | Yes                                                                        |  |
| Basement                                                     | Full, Partially Finished                                                   |  |
| Exterior                                                     |                                                                            |  |
| Exterior                                                     | Wood, Vinyl                                                                |  |
| Exterior Features                                            | Back Lane, Corner Lot, Schools, Shopping Nearby, See Remarks               |  |