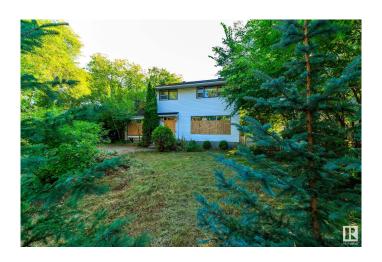

# \$499,900 - 10823 138 Street, Edmonton

MLS® #E4424221

## \$499,900

0 Bedroom, 1.00 Bathroom, Single Family on 0.00 Acres

North Glenora, Edmonton, AB

Prime Development Opportunity in North Glenora! 59 ft Frontage â€" Subdivision and House Plans Ready to Go! Located in the highly sought-after neighborhood of North Glenora, this 59-foot wide lot presents an incredible opportunity for developers. The sale includes a complete set of architectural drawings, site plans, and everything needed to submit directly to the city for approval. Key Features: • Subdivision Plans: Lot is ready to be split into TWO 29 ft wide lots. • SIX Potential Units: Each lot is designed for a house, basement suite, and garage suite, offering a total of SIX potential units. • Prime Location: North Glenora is known for its vibrant community, making this an ideal spot for new homes with rental opportunities. • Ready for Submission: All necessary drawings and plans are included and ready for submission to the city, saving you valuable time on the approval process. This is an exceptional investment opportunity for anyone looking to capitalize on such a desirable area