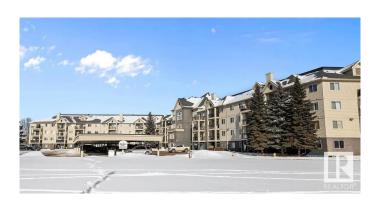

# \$135,000 - 401 592 Hooke Road, Edmonton

MLS® #E4425360

# \$135,000

1 Bedroom, 1.00 Bathroom, 767 sqft Condo / Townhouse on 0.00 Acres

Canon Ridge, Edmonton, AB

Top-floor unit with only one neighbor and a stairwell on the other side. Enjoy city skyline views from the balcony and 4th-floor lobby. This 18+ building allows two cats or one dog (up to 15 inches tall). Spacious, open-concept layout with air conditioning and a built-in electric fireplace. Includes in-suite laundry, ample storage, and a titled underground parking stall with a storage cage. Amenities: Social room with BBQ patio, library, TV, pool table, and shuffleboard. Condo fees cover water, sewer, and heat. Steps from the river valley, Kennedale Ravine, and Hermitage Park's dog park.

## **Exterior**

Exterior Wood, Vinyl

Exterior Features Backs Onto Park/Trees, Fenced, Golf Nearby, Landscaped, Playground

Nearby, Public Transportation, Schools

Roof Asphalt Shingles

Construction Wood, Vinyl