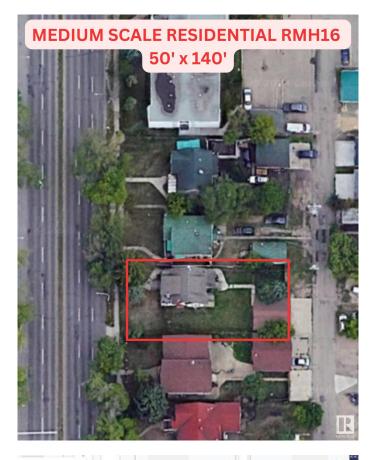

# \$330,000 - 11011 109 Street, Edmonton

MLS® #E4427238

### \$330,000

0 Bedroom, 0.00 Bathroom, Single Family on 0.00 Acres

Central Mcdougall, Edmonton, AB

**REDEVELOPMENT ALERT in Central** McDougall! 50'140' Lot Medium Scale Residential RM H16 zoning, right on 109 Street. Option for 3 Lots Side x Side for a total frontage of 150'x140' HUGE potential for a low rise apartment building, 4plexes or skinnies – 24 units minimum! Great potential for CMHC MLI products in this location. This location is excellent for future redevelopment, close to amenities, public transit, LRT, NAIT, minutes from downtown & on a street where other redevelopment is already happening & more being planned all the time. Take advantage of the City encouraging higher density & development & secure your next project! Neighbouring lots 11015-109 St & 11021-109 St also for sale