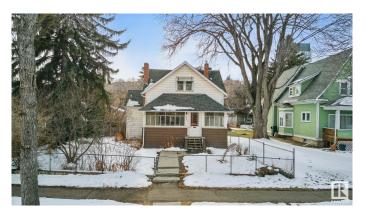

# \$569,000 - 10184 90 Street, Edmonton

MLS® #E4428835

#### \$569,000

1 Bedroom, 1.50 Bathroom, 1,132 sqft Single Family on 0.00 Acres

Riverdale, Edmonton, AB

Beautiful and large piece of property right in one of Edmonton's best neighborhoods Riverdale. Proximity to downtown, the River valley, steps away from Dogpatch Bistro and Bread and Butter bakery are the main takeaways with this great 50'x150' property. The home has recently undergone some abatement to get it ready for a large renovation. It can be brought back to life with a renovation or finish the process of bringing it down to make room for new development. There are renovation plans on the home and garage suite plans that are available to be added into the contract. This is definitely one worth considering in your property search!

Built in 1912