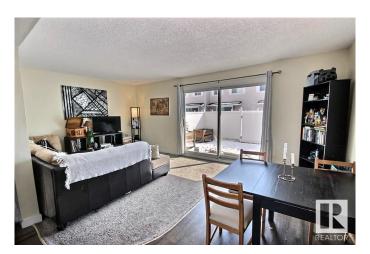

#### \$195,000

3 Bedroom, 1.50 Bathroom, 995 sqft Condo / Townhouse on 0.00 Acres

Carlisle, Edmonton, AB

Great Value! 3 bedroom townhouse located in a quite neighborhood with easy access to school, public transit, parks, and shops. This End/Corner unit has a sunny south facing living room with a fully fenced backyard. Upstairs features 3 bedroom and 1 full bathroom. A 2nd half bathroom is on the main floor. Basement has the laundry area and partly finished with a room drywalled and ready for future development. Parking stall at front and ample visitor parking just a few steps away. The current owner rents a 2nd stall directly out front of the unit for \$25/mth. Well managed complex with recent upgrades including newer shingles, windows, vinyl siding, exterior doors and maintenance free fence. Immediate possession is available. Act Now!