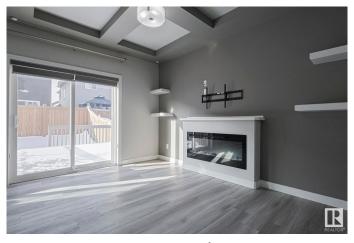

#### \$467,900

3 Bedroom, 2.50 Bathroom, 1,506 sqft Single Family on 0.00 Acres

McConachie Area, Edmonton, AB

This beautiful duplex is located in the family-oriented community of MCCONACHIE. This home boast plenty of NATURAL LIGHT. When entering this home, you come to a large living room with a FIREPLACE, a dining area and a kitchen with STAINLESS STEEL APPLIANCE and WALKTHROUGH PANTRY. The upper level features a master bedroom with WALK-IN CLOSET and ENSUITE BATHROOM. There are 2 additional large bedrooms and a full bathroom. Enjoy the convenience of UPPER-LEVEL LAUNDRY and an ATTACHED single garage. Enjoy the summer in your private fenced backyard featuring a deck. The basement has plenty of potential awaiting your personal development. This home is close to all amenities including public transportation, shopping, restaurants, schools, parks, etc.

#### Interior

Interior Features ensuite bathroom

Appliances Dishwasher-Built-In, Dryer, Oven-Microwave, Refrigerator,

Stove-Electric, Washer

Heating Forced Air-1, Natural Gas

Stories 2

Has Basement Yes

Basement Full, Unfinished