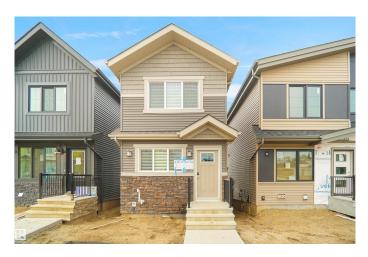

# \$419,998 - 4288 Kinglet Drive, Edmonton

MLS® #E4429410

#### \$419,998

3 Bedroom, 2.50 Bathroom, 1,190 sqft Single Family on 0.00 Acres

Kinglet Gardens, Edmonton, AB

Welcome to this brand new home the "Sage II― Built by Broadview Homes and is located in one of North West Edmonton's newest premier communities of Kinglet Gardens. With just under 1200 square Feet this home comes single parking detached garage, this opportunity is perfect for a young family or young couple. Your main floor is complete with luxury Vinyl plank flooring throughout the great room and the kitchen. Highlighted in your new kitchen are upgraded cabinets, upgraded counter tops and a tile back splash. Finishing off the main level is a 2 piece bathroom. The upper level has 3 bedrooms and 2 full bathrooms that is perfect for a first time buyer. \*\*\* This home is under construction and slated to be completed by the end of the month, photos used are from the same home recently built colors and finishings may vary \*\*\*\*