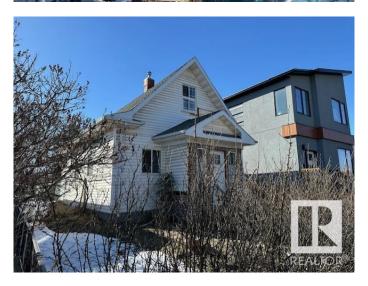

### \$170,000

3 Bedroom, 1.50 Bathroom, 872 sqft Single Family on 0.00 Acres

Alberta Avenue, Edmonton, AB

ONLY 170K OBO!! ATTENTION ALL INFILL \*
INVESTOR \* FIRST TIME BUYERS \*!!! Just
look at the Beautiful Front & back infilled
duplex right next door!! Almost 900 sq/ft on a
33― x 120' lot. Zoned, RF3. 3 bedroom,
1 bath 2 Storey CHARACTER HOME! Live
here, Rental property, Redevelopment or just
hold. Recent upgrades include electrical panel,
newer furnace, hot water tank. Minutes to
down town! Close to all amenities, public
transportation, schools, hospital etc. Current
tenants want to stay!! Prime location! Offering
numerous opportunities for redevelopment
Total money maker at this below market value
price!! Bring all offers!

#### **Exterior**

Exterior Wood, Vinyl

Exterior Features Back Lane, Fenced, Flat Site, Landscaped, Private Setting, Public

Transportation, Schools, Shopping Nearby

Roof Asphalt Shingles

Construction Wood, Vinyl