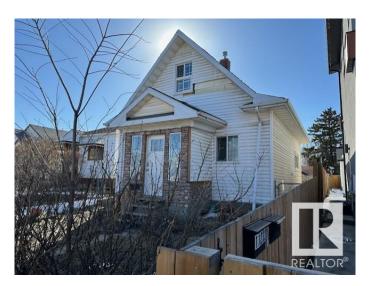

### \$170,000

3 Bedroom, 1.50 Bathroom, 872 sqft Single Family on 0.00 Acres

Alberta Avenue, Edmonton, AB

ONLY 170K OBO!! ATTENTION ALL INFILL \*
INVESTOR \* FIRST TIME BUYERS \*!!! Just
look at the Beautiful Front & back infilled
duplex right next door!! Almost 900 sq/ft on a
33― x 120' lot. Zoned, RF3. 3 bedroom,
1 bath 2 Storey CHARACTER HOME! Live
here, Rental property, Redevelopment or just
hold. Recent upgrades include electrical panel,
newer furnace, hot water tank. Minutes to
down town! Close to all amenities, public
transportation, schools, hospital etc. Current
tenants want to stay!! Prime location! Offering
numerous opportunities for redevelopment
Total money maker at this below market value
price!! Bring all offers!

#### **Exterior**

Exterior Wood, Vinyl

Exterior Features Back Lane, Fenced, Flat Site, Landscaped, Private Setting, Public

Transportation, Schools, Shopping Nearby

Roof Asphalt Shingles

Construction Wood, Vinyl