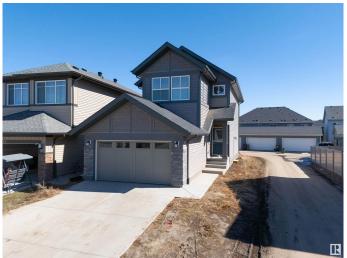

# \$639,000

4 Bedroom, 3.00 Bathroom, 1,920 sqft Single Family on 0.00 Acres

Secord, Edmonton, AB

Stunning 2-storey, Jayman built home in the vibrant West Edmonton community of Secord! With 1,920 sq. ft. of living space, this modern gem offers 4 spacious bedrooms and 3 full bathrooms, including a main floor bed & bathâ€"ideal for guests or multigenerational living. The open concept layout features a large kitchen island for entertaining, upgraded appliance package, and a walk-thru pantry from the garage. Enjoy energy savings with solar panels and future potential with an unfinished basement featuring a separate entrance. Upstairs, relax in the spacious bonus room, retreat to a luxurious 5-piece primary ensuite, and enjoy the convenience of upper floor laundry. Stylish, smart, and ready for you!

#### **Exterior**

Exterior Wood, Stone, Vinyl

Exterior Features Corner Lot, Public Transportation, Schools, Shopping Nearby

Roof Asphalt Shingles

Construction Wood, Stone, Vinyl

Foundation Concrete Perimeter