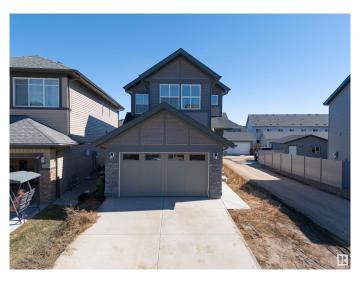

# \$639,000

4 Bedroom, 3.00 Bathroom, 1,920 sqft Single Family on 0.00 Acres

Secord, Edmonton, AB

Stunning 2-storey, Jayman built home in the vibrant West Edmonton community of Secord! With 1,920 sq. ft. of living space, this modern gem offers 4 spacious bedrooms and 3 full bathrooms, including a main floor bed & bathâ€"ideal for guests or multigenerational living. The open concept layout features a large kitchen island for entertaining, upgraded appliance package, and a walk-thru pantry from the garage. Enjoy energy savings with solar panels and future potential with an unfinished basement featuring a separate entrance. Upstairs, relax in the spacious bonus room, retreat to a luxurious 5-piece primary ensuite, and enjoy the convenience of upper floor laundry. Stylish, smart, and ready for you!

#### **Exterior**

Exterior Wood, Stone, Vinyl

Exterior Features Corner Lot, Public Transportation, Schools, Shopping Nearby

Roof Asphalt Shingles

Construction Wood, Stone, Vinyl

Foundation Concrete Perimeter