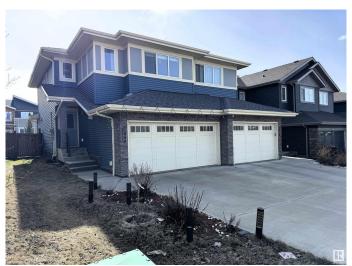

# \$505,000 - 3798 Weidle Crescent, Edmonton

MLS® #E4430286

## \$505,000

3 Bedroom, 3.50 Bathroom, 1,628 sqft Single Family on 0.00 Acres

Walker, Edmonton, AB

Beautifully maintained 2016-built home boasting a modern open-concept kitchen with ceiling-height cabinetry, quartz countertops, and premium stainless steel appliances. This spacious residence features 3 large bedrooms, 3.5 bathrooms, and a sunlit bonus room with expansive windows. The fully finished basement includes a second kitchenâ€"perfect for extended family or hosting guests. Enjoy outdoor living with a charming backyard complete with a gazebo.

## **Exterior**

Exterior Wood, Vinyl
Exterior Features See Remarks

Roof Asphalt Shingles

Construction Wood, Vinyl

Foundation Concrete Perimeter