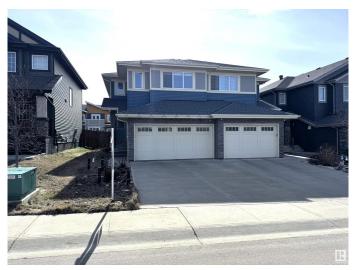

# \$505,000 - 3798 Weidle Crescent, Edmonton

MLS® #E4430286

## \$505,000

3 Bedroom, 3.50 Bathroom, 1,628 sqft Single Family on 0.00 Acres

Walker, Edmonton, AB

Beautifully maintained 2016-built home boasting a modern open-concept kitchen with ceiling-height cabinetry, quartz countertops, and premium stainless steel appliances. This spacious residence features 3 large bedrooms, 3.5 bathrooms, and a sunlit bonus room with expansive windows. The fully finished basement includes a second kitchenâ€"perfect for extended family or hosting guests. Enjoy outdoor living with a charming backyard complete with a gazebo.

## **Exterior**

Exterior Wood, Vinyl
Exterior Features See Remarks

Roof Asphalt Shingles

Construction Wood, Vinyl

Foundation Concrete Perimeter