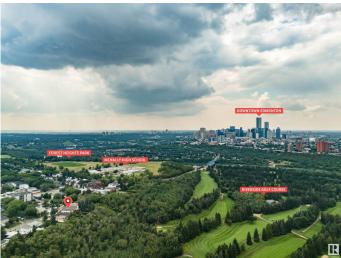

#### \$875,000

5 Bedroom, 3.50 Bathroom, 2,388 sqft Single Family on 0.00 Acres

Forest Heights (Edmonton), Edmonton, AB

LOCATION, location, location. RIVER VALLEY views & the downtown skyline. Located in the desirable community of Forest Heights on Rowland Road, this 5 bedroom 3.5 bathroom home is sure to please. This home has two decks that look onto the river valley & two staircases inside one on each end of the home. The main floor has a kitchen nook, a galley kitchen, a bedroom/office, a large dining room, & a living room with a spectacular VIEW. The upstairs has a family room with more great views, 2 good sized bedrooms, a large primary bedroom with a walk in closet & a 2 piece bathroom. The basement has another bedroom, recreational space, laundry area & storage. The oversized garage has lots of storage space 11'.2" x 23'.10" Minutes to downtown, shopping, schools, transportation, golf, walking trails of the river valley. Don't miss out on this fabulous opportunity.

| Exterior          | Wood, Vinyl                                                           |
|-------------------|-----------------------------------------------------------------------|
| Exterior Features | Back Lane, Backs Onto Park/Trees, Golf Nearby, Landscaped, Private    |
|                   | Setting, Public Transportation, Ravine View, River Valley View, Treed |