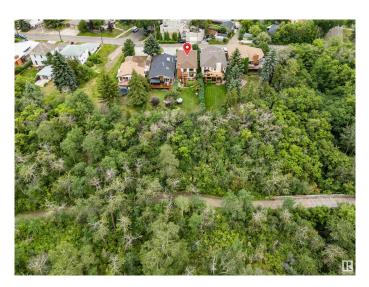

#### \$875,000

5 Bedroom, 3.50 Bathroom, 2,388 sqft Single Family on 0.00 Acres

Forest Heights (Edmonton), Edmonton, AB

LOCATION, location, location. RIVER VALLEY views & the downtown skyline. Located in the desirable community of Forest Heights on Rowland Road, this 5 bedroom 3.5 bathroom home is sure to please. This home has two decks that look onto the river valley & two staircases inside one on each end of the home. The main floor has a kitchen nook, a galley kitchen, a bedroom/office, a large dining room, & a living room with a spectacular VIEW. The upstairs has a family room with more great views, 2 good sized bedrooms, a large primary bedroom with a walk in closet & a 2 piece bathroom. The basement has another bedroom, recreational space, laundry area & storage. The oversized garage has lots of storage space 11'.2" x 23'.10" Minutes to downtown, shopping, schools, transportation, golf, walking trails of the river valley. Don't miss out on this fabulous opportunity.

| Exterior          | Wood, Vinyl                                                           |
|-------------------|-----------------------------------------------------------------------|
| Exterior Features | Back Lane, Backs Onto Park/Trees, Golf Nearby, Landscaped, Private    |
|                   | Setting, Public Transportation, Ravine View, River Valley View, Treed |