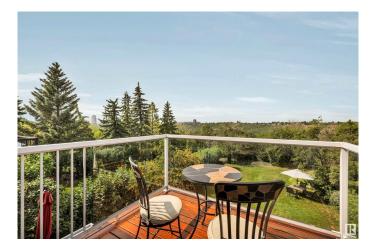

#### \$875,000

5 Bedroom, 3.50 Bathroom, 2,388 sqft Single Family on 0.00 Acres

Forest Heights (Edmonton), Edmonton, AB

LOCATION, location, location. RIVER VALLEY views & the downtown skyline. Located in the desirable community of Forest Heights on Rowland Road, this 5 bedroom 3.5 bathroom home is sure to please. This home has two decks that look onto the river valley & two staircases inside one on each end of the home. The main floor has a kitchen nook, a galley kitchen, a bedroom/office, a large dining room, & a living room with a spectacular VIEW. The upstairs has a family room with more great views, 2 good sized bedrooms, a large primary bedroom with a walk in closet & a 2 piece bathroom. The basement has another bedroom, recreational space, laundry area & storage. The oversized garage has lots of storage space 11'.2" x 23'.10" Minutes to downtown, shopping, schools, transportation, golf, walking trails of the river valley. Don't miss out on this fabulous opportunity.

| Exterior          | Wood, Vinyl                                                           |
|-------------------|-----------------------------------------------------------------------|
| Exterior Features | Back Lane, Backs Onto Park/Trees, Golf Nearby, Landscaped, Private    |
|                   | Setting, Public Transportation, Ravine View, River Valley View, Treed |