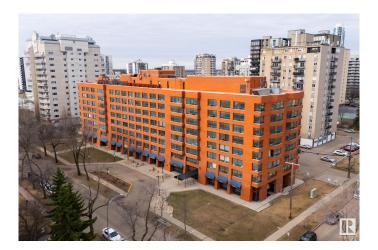

# \$99,900 - 216 10160 114 Street, Edmonton

MLS® #E4430992

# \$99,900

1 Bedroom, 1.00 Bathroom, 569 sqft Condo / Townhouse on 0.00 Acres

WîhkwÃantôwin, Edmonton, AB

This bright and quiet corner unit is a standout investment in the heart of downtown, just minutes from Grant MacEwan University. With strong rental demand and cash flow positive performance, it's a perfect fit for any investor's portfolio. The new owners will love the unbeatable locationâ€" restaurants, shopping, and everyday amenities. Secure underground parking, keyless access, and in-building conveniences make it even more attractive. Low-maintenance, high-yield, and walkable to everythingâ€"this is downtown investing done right.

Year Built 1979

Type Condo / Townhouse

Sub-Type Apartment High Rise

Style Single Level Apartment

Status Active

# **Community Information**

Address 216 10160 114 Street

Area Edmonton

Subdivision Wîhkwêntôwin

City Edmonton
County ALBERTA

Province AB

Postal Code T5K 2L2

#### **Exterior**

Exterior Wood, Brick

Exterior Features Playground Nearby, Public Transportation, Schools, Shopping Nearby

Roof Tar & T

Construction Wood, Brick

Foundation Concrete Perimeter