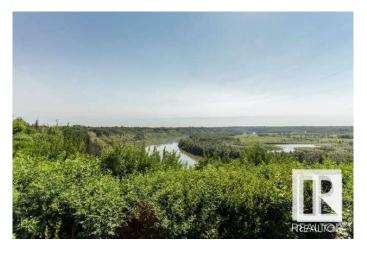

## \$1,500,000

0 Bedroom, 0.00 Bathroom, Single Family on 0.00 Acres

Donsdale, Edmonton, AB

DREAM STREET! Build your legacy. Imagine the possibilities for a unique estate home on 73 foot frontage on Donsdale Drive. 12,825 SQ FT one four premier lots on the river's edge on Donsdale Drive. No time limit to build, choose your own builder. Some architectural controls apply. The lot will be fully serviced and ready to build. Visualize manicured grounds evocative gardens a sprawling estate that boasts privacy and serenity with spectacular views within the city limits. Mature trees tower over the property offering a park-like setting. Make it your ultimate achievement award...a family legacy. Endless possibilities for a great family estate Prestigious Donsdale Drive on the river is home to some of Edmonton's finest estate homes. Easy access to all amenities. SPECTACULAR!

### **Exterior**

Exterior Features Backs Onto Park/Trees, No Back Lane, Public Transportation, Ravine

View, River Valley View, Schools, Shopping Nearby, Treed Lot