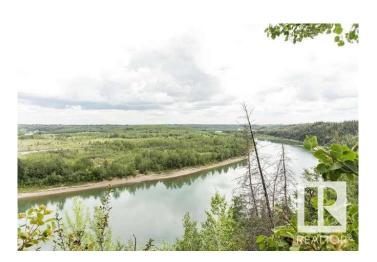

## \$1,500,000

0 Bedroom, 0.00 Bathroom, Single Family on 0.00 Acres

Donsdale, Edmonton, AB

DREAM STREET! Build your legacy. Imagine the possibilities for a unique estate home on 73 foot frontage on Donsdale Drive. 12,825 SQ FT one four premier lots on the river's edge on Donsdale Drive. No time limit to build, choose your own builder. Some architectural controls apply. The lot will be fully serviced and ready to build. Visualize manicured grounds evocative gardens a sprawling estate that boasts privacy and serenity with spectacular views within the city limits. Mature trees tower over the property offering a park-like setting. Make it your ultimate achievement award...a family legacy. Endless possibilities for a great family estate Prestigious Donsdale Drive on the river is home to some of Edmonton's finest estate homes. Easy access to all amenities. SPECTACULAR!

### **Exterior**

Exterior Features Backs Onto Park/Trees, No Back Lane, Public Transportation, Ravine

View, River Valley View, Schools, Shopping Nearby, Treed Lot