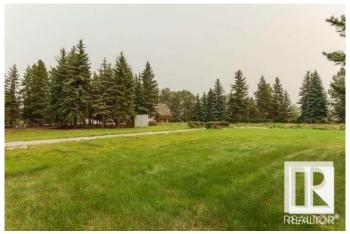

## \$1,500,000

0 Bedroom, 0.00 Bathroom, Single Family on 0.00 Acres

Donsdale, Edmonton, AB

DREAM STREET! Build your legacy. Imagine the possibilities for a unique estate home on 73 foot frontage on Donsdale Drive. 12,825 SQ FT one four premier lots on the river's edge on Donsdale Drive. No time limit to build, choose your own builder. Some architectural controls apply. The lot will be fully serviced and ready to build. Visualize manicured grounds evocative gardens a sprawling estate that boasts privacy and serenity with spectacular views within the city limits. Mature trees tower over the property offering a park-like setting. Make it your ultimate achievement award...a family legacy. Endless possibilities for a great family estate Prestigious Donsdale Drive on the river is home to some of Edmonton's finest estate homes. Easy access to all amenities. SPECTACULAR!

### **Exterior**

Exterior Features Backs Onto Park/Trees, No Back Lane, Public Transportation, Ravine

View, River Valley View, Schools, Shopping Nearby, Treed Lot