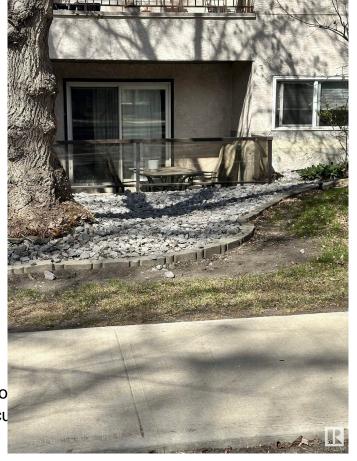

Amenities On Street Parking, Detecto

Parking-Plug-Ins, Patio, Secu

Parking Stall

Interior

Appliances Dishwasher-Built-In, Microw

Washer/Dryer, Stove-Electric

Heating Hot Water, Natural Gas

# of Stories 4
Stories 4

Has Basement Yes

Basement None, No Basement

**Exterior** 

Exterior Wood, Stucco

Exterior Features Back Lane, Paved Lane,

Nearby, Treed Lot

Roof Asphalt Shingles