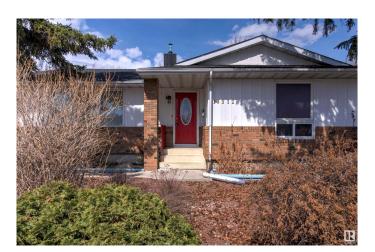

# \$455,000

5 Bedroom, 3.00 Bathroom, 1,578 sqft Single Family on 0.00 Acres

Belmead, Edmonton, AB

Amazing opportunity for a large family, investors! This bungalow has 5 bedrooms, 3 full bathrooms, main floor laundry and second laundry downstairs, lots of additional rooms/space on both levels, separate entrance. Newer windows, doors, roof, HWT 2023, Furnace 2022, copper wiring, AC, Central Vacuum. The large yard has flower/vegetable boxes for a garden enthusiast. The oversize double garage has a potential for a workshop. Long driveway is suitable for RV parking. Close to the schools, shopping, and future LRT.

### **Exterior**

Exterior Wood, Brick, Stucco

Exterior Features Playground Nearby, Public Transportation, Schools, Shopping Nearby

Roof Asphalt Shingles

Construction Wood, Brick, Stucco
Foundation Concrete Perimeter