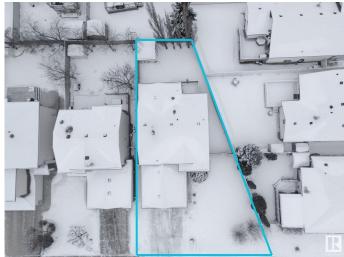

# \$518,900 - 2865 41 Ave, Edmonton

MLS® #E4431582

## \$518,900

5 Bedroom, 3.00 Bathroom, 1,192 sqft Single Family on 0.00 Acres

Larkspur, Edmonton, AB

Attention first time home buyers & investors! Welcome to this 5-bedroom bilevel home located in beautiful and most desirable community LARKSPUR. The main floor offers 3 large bedrooms, living room and kitchen, dining. The house is fully renovated, new vinyl flooring, new paint, new kitchen, new countertops, new appliances etc. The basement is fully finished with two bedrooms, full bath and large living room with fireplace. Home also has a double attached garage and is close to schools, shopping Centre and walking distance to bus stop. Must see!

### **Essential Information**

MLS® # E4431582

Price \$518,900

Bedrooms 5

Bathrooms 3.00

Full Baths 3

Square Footage 1,192

Acres 0.00 Year Built 1998