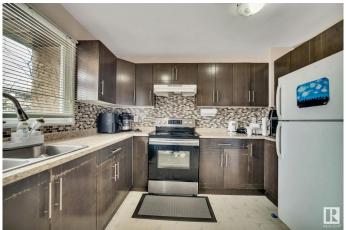

## \$208,999

3 Bedroom, 1.50 Bathroom, 1,055 sqft Condo / Townhouse on 0.00 Acres

Daly Grove, Edmonton, AB

Immaculate 3-Bedroom Condo in Quiet, Family-Friendly Complex Fantastic opportunity for first-time home buyers or investors! This well-maintained condo offers 3 spacious bedrooms and 1.5 bathrooms in a peaceful and desirable location. The partially developed basement includes a large recreation room, a 2-piece bathroom, laundry area, and ample storageâ€"perfect for additional living space or entertaining. Enjoy the convenience of being close to schools, playgrounds, public transit, and all essential amenities. Assigned parking stalls add extra value and convenience. Don't miss your chance to own this charming, move-in-ready home in a great community!

## Interior

Appliances Dryer, Hood Fan, Refrigerator, Stove-Gas, Washer

Heating Forced Air-1, Natural Gas

Stories 3

Has Basement Yes

Basement Full, Finished