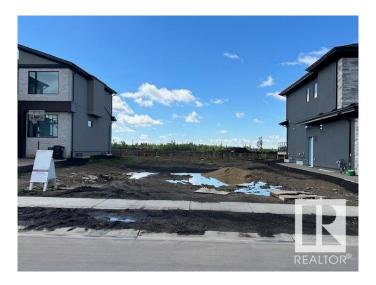

### \$574,000

0 Bedroom, 0.00 Bathroom, Single Family on 0.00 Acres

Keswick Area, Edmonton, AB

Welcome to this Rear Estate Lot with Private South facing back yard onto a private walkway and minutes to the North Saskatchewan River. Surrounded by Executive Homes build your own custom dream home in the prestigious community of Keswick On The River. This 5600 Square Foot lot offers a 42 foot building pocket and the ability to accommodate a Triple Garage. The lot has a walking path next to the rear property line for your privacy and with completed neighbour houses on either side for less building construction disruption. Close to all amenities such as Schools, Shopping, Retail and two prestigious Golf Courses.

#### Exterior

Exterior Features Backs Onto Park/Trees, Flat Site, Golf Nearby, No Back Lane, Not Fenced, Not Landscaped, Schools, Shopping Nearby