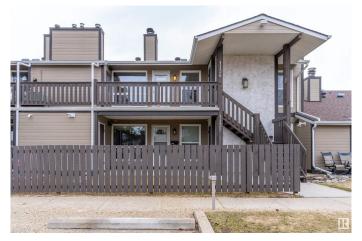

# \$209,000 - 1134 Saddleback Road, Edmonton

MLS® #E4431793

#### \$209,000

2 Bedroom, 1.00 Bathroom, 957 sqft Condo / Townhouse on 0.00 Acres

Skyrattler, Edmonton, AB

FRESHLY PAINTED and ALL NEW FLOORING in Living/Dining/Kitchen/Pantry and Bedrooms. Welcome to Hunters Run on Saddleback Road, 2 bed 1 bath unit is ideal for ANY first time home buyer or a savvy investor. The unit is beautifully located close to a playground, and is on a bus route offering direct connectivity to Century Park. Amenities and shopping are close by. Access to Anthony Henday and QE2 is a breeze. A well managed and a very quiet complex is a bonus. The unit has had numerous upgrades in the last 2 years including granite countertops, newer Hot Water Tank, new flooring, fresh paint, new LED lights and ample storage in the pantry, as well as in the storage unit on the same floor.

#### **Exterior**

Exterior Wood, Stucco

Exterior Features Airport Nearby, Playground Nearby, Public Transportation, Shopping

Nearby

Roof Asphalt Shingles
Construction Wood, Stucco

Foundation Concrete Perimeter