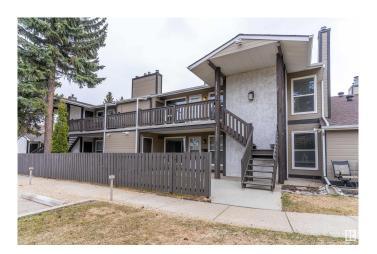

# \$209,000 - 1134 Saddleback Road, Edmonton

MLS® #E4431793

#### \$209,000

2 Bedroom, 1.00 Bathroom, 957 sqft Condo / Townhouse on 0.00 Acres

Skyrattler, Edmonton, AB

FRESHLY PAINTED and ALL NEW FLOORING in Living/Dining/Kitchen/Pantry and Bedrooms. Welcome to Hunters Run on Saddleback Road, 2 bed 1 bath unit is ideal for ANY first time home buyer or a savvy investor. The unit is beautifully located close to a playground, and is on a bus route offering direct connectivity to Century Park. Amenities and shopping are close by. Access to Anthony Henday and QE2 is a breeze. A well managed and a very quiet complex is a bonus. The unit has had numerous upgrades in the last 2 years including granite countertops, newer Hot Water Tank, new flooring, fresh paint, new LED lights and ample storage in the pantry, as well as in the storage unit on the same floor.

#### **Exterior**

Exterior Wood, Stucco

Exterior Features Airport Nearby, Playground Nearby, Public Transportation, Shopping

Nearby

Roof Asphalt Shingles
Construction Wood, Stucco

Foundation Concrete Perimeter