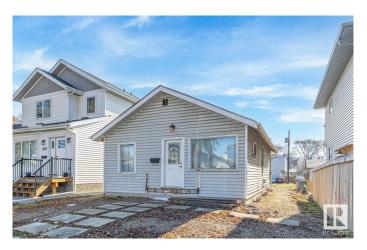

## \$225,000

2 Bedroom, 1.00 Bathroom, 779 sqft Single Family on 0.00 Acres

Calder, Edmonton, AB

Seller financing available! Looking for a project? This home has the bare bones to start your renovation project for a flip, rent out or live in. Seller has stripped down most of the interior to leave a blank slate for your finishing. Home also has a full basement to develop with separate entrance for future suite potential. Thousands of dollars have been put in to the property including a complete regrade of the lot for proper slope around the home. Weeping tile along 3 sides of the home and membrane around the some of the exterior foundation has also been installed. Window wells, wiring, new subloor etc. The lot is extra deep (32x142) perfect for an infill and investment opportunity. New home? Want a detached rear garage with garage suite? Lots of future potential. There are numerous infills on the street, close to schools, off leash dog park, transportation and all amenities.

Built in 1923

Type Single Family

Sub-Type Detached Single Family

Style Bungalow Status Active