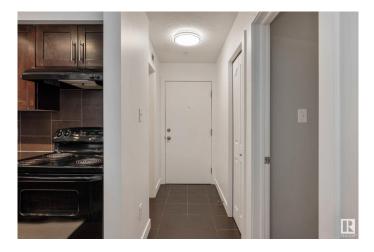

#### \$172,000

1 Bedroom, 1.00 Bathroom, 670 sqft Condo / Townhouse on 0.00 Acres

McConachie Area, Edmonton, AB

Bright and stylish and freshly painted this 1 Bedroom + 1 Den condo is in the heart of McConachie! The den includes its very own closet! The bathroom is perfectly located on the main floor for easy access and added convenience. This well-maintained unit features a functional galley-style kitchen, an open-concept layout, and a spacious living room that opens onto a covered patioâ€"ideal for enjoying warm summer days in comfort and shade. Additional highlights include quartz countertops, 2 underground heated parking stalls, 2 dedicated storage units, and proximity to all essential amenities, schools, parks, and transit. Whether you're a first-time buyer, downsizing, or looking for an investment property, this unit checks all the boxes. Don't miss your opportunity to own in this sought-after complex!

## Interior

| Appliances   | Dishwasher-Built-In, ⊢<br>Stove-Electric | Hood Fan, | Refrigerator, | Stacked | Washer/Dryer, |
|--------------|------------------------------------------|-----------|---------------|---------|---------------|
| Heating      | Baseboard, Water                         |           |               |         |               |
| # of Stories | 4                                        |           |               |         |               |
| Stories      | 1                                        |           |               |         |               |
| Has Basement | Yes                                      |           |               |         |               |
| Basement     | None, No Basement                        |           |               |         |               |
|              |                                          |           |               |         |               |