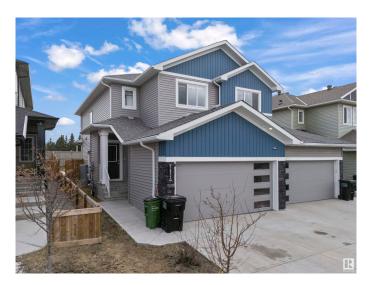

### \$549.999

4 Bedroom, 3.50 Bathroom, 1,554 sqft Single Family on 0.00 Acres

Chappelle Area, Edmonton, AB

Prime Location!!! Backing onto 41 Ave SW, all amenities nearby, close to the airport as well, welcome to this duplex built in 2020 and comes with a one bedroom LEGAL BASEMENT SUITE with a SEPARATE ENTRY as a mortgage helper!!! Do not miss on this opportunity as this would not last. The duplex next door at 7650 is listed as well and if you have family and friends looking this could be a perfect opportunity for multi-generational living. Call this your home today! This beautiful house is very spacious with a total of 4 bedrooms and 3.5 bathrooms, with a Shopping Plaza very close to the house. Also, this house has no neighbour in the back.

#### **Essential Information**

MLS® # E4432368 Price \$549,999

Bedrooms 4

Bathrooms 3.50

Full Baths 3

Half Baths 1

Square Footage 1,554

Acres 0.00

Year Built 2020

Type Single Family

Sub-Type Half Duplex Style 2 Storey

Status Active