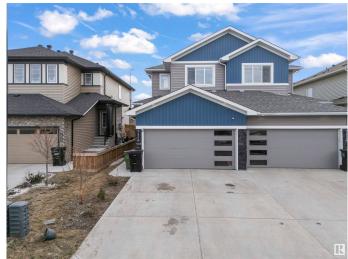

### \$549.999

4 Bedroom, 3.50 Bathroom, 1,554 sqft Single Family on 0.00 Acres

Chappelle Area, Edmonton, AB

Prime Location!!! Backing onto 41 Ave SW, all amenities nearby, close to the airport as well, welcome to this duplex built in 2020 and comes with a one bedroom LEGAL BASEMENT SUITE with a SEPARATE ENTRY as a mortgage helper!!! Do not miss on this opportunity as this would not last. The duplex next door at 7650 is listed as well and if you have family and friends looking this could be a perfect opportunity for multi-generational living. Call this your home today! This beautiful house is very spacious with a total of 4 bedrooms and 3.5 bathrooms, with a Shopping Plaza very close to the house. Also, this house has no neighbour in the back.

# **Amenities**

Amenities Deck

Parking Double Garage Attached

## **Exterior**

Exterior Wood, Vinyl

Exterior Features Airport Nearby, Golf Nearby, Landscaped, Schools, Shopping Nearby

Roof Asphalt Shingles

Construction Wood, Vinyl

Foundation Concrete Perimeter