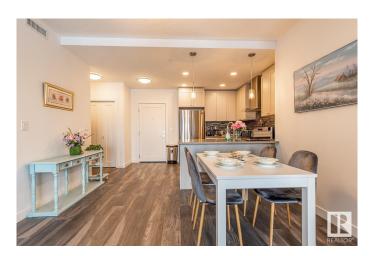

#### **Essential Information**

MLS® # E4432404 Price \$399,000

Bedrooms 2 Bathrooms 2.00

Full Baths 2

Square Footage 903
Acres 0.00
Year Built 2019

Type Condo / Townhouse

Sub-Type Lowrise Apartment

Style Single Level Apartment

## **Community Information**

Address 318 1316 Windermere Way

Area Edmonton
Subdivision Windermere
City Edmonton

County ALBERTA

Province AB

Postal Code T6W 2J3

#### **Exterior**

Exterior Concrete, Metal, Stone, Stucco

Exterior Features Public Transportation, Schools, Shopping Nearby, See Remarks

Roof Asphalt Shingles

Construction Concrete, Metal, Stone, Stucco

Foundation Concrete Perimeter