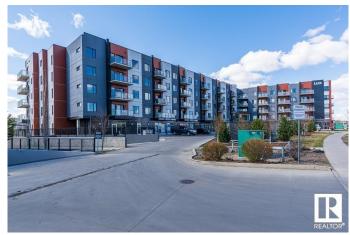

## \$399,000

2 Bedroom, 2.00 Bathroom, 903 sqft Condo / Townhouse on 0.00 Acres

Windermere, Edmonton, AB

Welcome to this stylish 'Liberty' model in LUX - Upper Windermere's premier steel & concrete luxury condo, featuring a pet-friendly, fully furnished 2 bed + den/2 bath layout with 9' ceilings, gourmet kitchen (quartz/stainless steel), primary suite with spa ensuite, in-suite laundry, A/C, 2 underground parking spots + storage, building amenities (fitness center), and unbeatable walkability to trails, shops, restaurants, schools (K-9), daycare, and quick Anthony Henday access.

#### **Essential Information**

MLS® # E4432404 Price \$399,000

Bedrooms 2 Bathrooms 2.00

Full Baths 2

Square Footage 903
Acres 0.00
Year Built 2019

Type Condo / Townhouse

Sub-Type Lowrise Apartment

Style Single Level Apartment