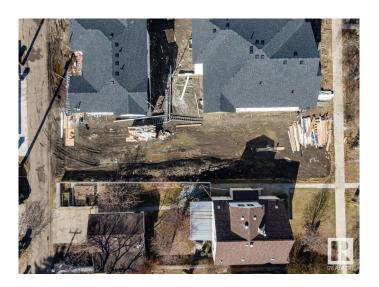

## \$305,000

0 Bedroom, 0.00 Bathroom, Single Family on 0.00 Acres

Allendale, Edmonton, AB

Discover the canvas for your dream home in the heart of Allendale! This prime, vacant lot offers a rare opportunity to craft your vision amidst a thriving, established community. This blank slate invites architectural innovation and personalization, boasting proximity to schools, parks, and local amenities. Nestled in a sought-after neighborhood, embrace the tranquility of suburban living while relishing the convenience of urban access. Seize the chance to shape your ideal lifestyle in this coveted locale, where every architectural aspiration can become a reality. Fully serviced: NEW 25mm Water Service, and a NEW 150mm Sanitary Service. There is a power pole directly behind the lot across the alley so no worries about needing to add a power pole or additional cost for a new overhead power service. The RDP is attached. This is from before the new bylaw came into effect, so it is showing requirements that are now more relaxed (IE. front set back).