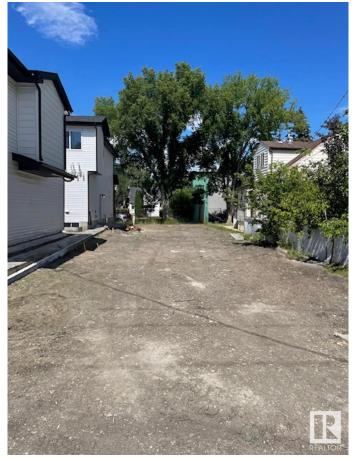

## \$305,000

0 Bedroom, 0.00 Bathroom, Single Family on 0.00 Acres

Allendale, Edmonton, AB

Discover the canvas for your dream home in the heart of Allendale! This prime, vacant lot offers a rare opportunity to craft your vision amidst a thriving, established community. This blank slate invites architectural innovation and personalization, boasting proximity to schools, parks, and local amenities. Nestled in a sought-after neighborhood, embrace the tranquility of suburban living while relishing the convenience of urban access. Seize the chance to shape your ideal lifestyle in this coveted locale, where every architectural aspiration can become a reality. Fully serviced: NEW 25mm Water Service, and a NEW 150mm Sanitary Service. There is a power pole directly behind the lot across the alley so no worries about needing to add a power pole or additional cost for a new overhead power service. The RDP is attached. This is from before the new bylaw came into effect, so it is showing requirements that are now more relaxed (IE. front set back).