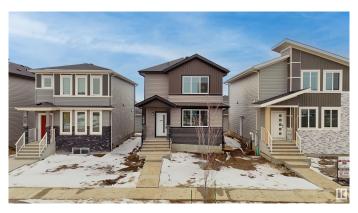

# \$529,900 - 4102 38 Street, Beaumont

MLS® #E4432851

## \$529,900

4 Bedroom, 3.00 Bathroom, 1,851 sqft Single Family on 0.00 Acres

Lakeview North, Beaumont, AB

SPICE KITCHEN | MAIN FLOOR BED & BATH | SIDE ENTRANCE | 1850 SQFT | REGULAR LOT Brand-new 4 bed, 3 bath home on a regular lot in Lakeview North, Beaumont! Features a main floor bedroom with full bath, bright living area, modern kitchen with island + spice kitchen. Upstairs has a bonus room, spacious primary suite with ensuite & walk-in, 2 more bedrooms, full bath, and laundry. Separate side entrance with 2 windows in the basementâ€"perfect for future suite. Double detached garage. Close to parks, trails & major routes!