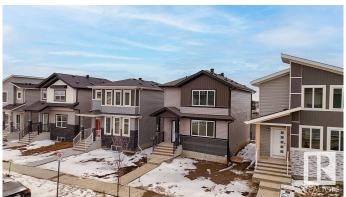

# \$529,900 - 4102 38 Street, Beaumont

MLS® #E4432851

## \$529,900

4 Bedroom, 3.00 Bathroom, 1,851 sqft Single Family on 0.00 Acres

Lakeview North, Beaumont, AB

SPICE KITCHEN | MAIN FLOOR BED & BATH | SIDE ENTRANCE | 1850 SQFT | REGULAR LOT Brand-new 4 bed, 3 bath home on a regular lot in Lakeview North, Beaumont! Features a main floor bedroom with full bath, bright living area, modern kitchen with island + spice kitchen. Upstairs has a bonus room, spacious primary suite with ensuite & walk-in, 2 more bedrooms, full bath, and laundry. Separate side entrance with 2 windows in the basementâ€"perfect for future suite. Double detached garage. Close to parks, trails & major routes!