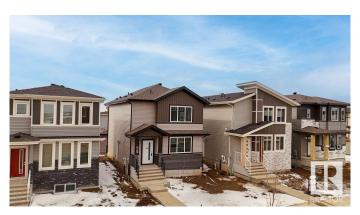

# \$529,900 - 4102 38 Street, Beaumont

MLS® #E4432851

## \$529,900

4 Bedroom, 3.00 Bathroom, 1,851 sqft Single Family on 0.00 Acres

Lakeview North, Beaumont, AB

SPICE KITCHEN | MAIN FLOOR BED & BATH | SIDE ENTRANCE | 1850 SQFT | REGULAR LOT Brand-new 4 bed, 3 bath home on a regular lot in Lakeview North, Beaumont! Features a main floor bedroom with full bath, bright living area, modern kitchen with island + spice kitchen. Upstairs has a bonus room, spacious primary suite with ensuite & walk-in, 2 more bedrooms, full bath, and laundry. Separate side entrance with 2 windows in the basementâ€"perfect for future suite. Double detached garage. Close to parks, trails & major routes!