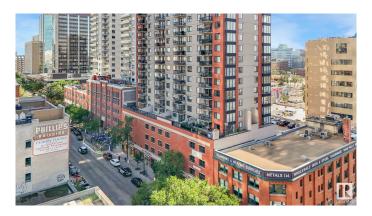

## \$225,000

2 Bedroom, 1.00 Bathroom, 801 sqft Condo / Townhouse on 0.00 Acres

Downtown (Edmonton), Edmonton, AB

Comfort. Convenience. Style. Live in the Heart of Downtown and walk out your front door to enjoy some of Edmonton's finest dining. Every Saturday morning enjoy the freshest foods and entertainment of the 4th St. Farmer's Market. All of this and a great view of West Edmonton from this beautiful BEST PRICED 2-BR CORNER unit in The Century. Spacious open design and hardwood floors greet you when you enter. A spacious master bedroom with a walkthrough closet and 4pce bath. Amenities include an exercise room. Everything you need is within walking distance such as Grant Macewan University and Ice district, public transportation and the LRT. (5 photos were virtually staged)

### **Exterior**

Exterior Concrete, Brick

Exterior Features Golf Nearby, Public Swimming Pool, Public Transportation, View

Downtown

Roof Tar & T

Foundation Concrete Perimeter