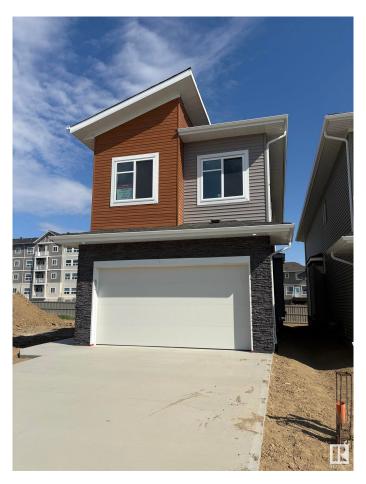

# \$649,000 - 3160 Magpie Way, Edmonton

MLS® #E4433292

## \$649,000

4 Bedroom, 4.00 Bathroom, 2,300 sqft Single Family on 0.00 Acres

Starling, Edmonton, AB

BRAND NEW HOUSE with 5 bedrooms 4 full bathrooms, open to above, side entrance and many more. This beautiful house offers bedroom and full bath at main floor. Nice cozy kitchen and spice kitchen. Open to above family room and side entrance for basement. Four good sized bedrooms and 3 full baths upstairs, two bedrooms have attached bathrooms. laundry is also upstairs. Bonus room at this floor makes this house complete. Don't miss this hose.

Built in 2025

MLS® # E4433292 Price \$649,000

Bedrooms 4

Bathrooms 4.00

Full Baths 4

Square Footage 2,300 Acres 0.00 Year Built 2025

Type Single Family

Sub-Type Detached Single Family

Style 2 Storey
Status Active

Address 3160 Magpie Way

Area Edmonton

Subdivision Starling

City Edmonton
County ALBERTA

Province AB

Postal Code T5S 0V4

#### **Exterior**

Exterior Wood, Vinyl

Exterior Features Golf Nearby, Playground Nearby, Schools, Shopping Nearby

Roof Asphalt Shingles

Construction Wood, Vinyl

Foundation Concrete Perimeter