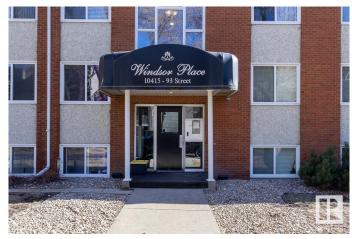

# \$85,000 - 104 10415 93 Street, Edmonton

MLS® #E4433428

# \$85,000

2 Bedroom, 1.00 Bathroom, 701 sqft Condo / Townhouse on 0.00 Acres

Boyle Street, Edmonton, AB

This TWO bedroom corner unit close to downtown and steps from the River Valley gets great natural light with north and south windows. The unit has been nicely updated through the years, and most recent improvements include new paint, baseboards and new dishwasher. The building itself has been beautifully mainained inside and out and it shows! Building upgrades over the years include roof, windows and balconies, boiler system, interior paint/trim, and more! For those with furry family members, this building is PET FRIENDLY!

# **Community Information**

Address 104 10415 93 Street

Area Edmonton
Subdivision Boyle Street
City Edmonton
County ALBERTA

Province AB

Postal Code T5H 1X5