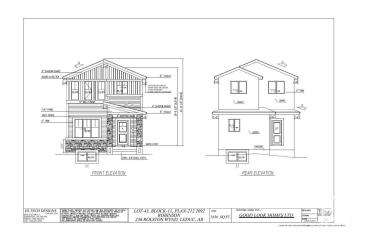

#### \$470,000

4 Bedroom, 3.00 Bathroom, 1,636 sqft Single Family on 0.00 Acres

Robinson, Leduc, AB

Welcome to Your dream Home in Robinson, Leduc ,Located just 5 minutes from the international airport and the new airport shopping mall, this stunning new construction offers exceptional value and luxury. This beautiful home features a versatile main floor bedroom and full bathroom, perfect for multi-generational living or a home office. The open layout includes a spacious great room and chef's kitchen, ideal for entertaining. Upstairs, you'll find a large family room, two generous bedrooms, two full bathrooms, and a convenient laundry area plus bonus room perfect for growing families. Unfinished basement with side entrance. Great opportunity for job to be customize.

Year Built 2024

Type Single Family

Sub-Type Detached Single Family

Style 2 Storey
Status Active

### **Exterior**

Exterior Wood, Vinyl

Exterior Features Airport Nearby, Playground Nearby, Shopping Nearby

Roof Asphalt Shingles

Construction Wood, Vinyl

Foundation Concrete Perimeter