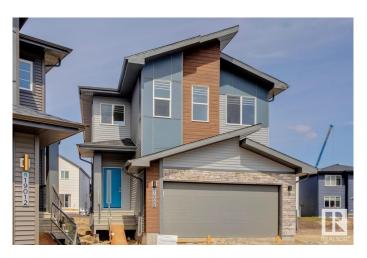

# \$659,900 - 19008 20 Avenue, Edmonton

MLS® #E4433787

### \$659,900

5 Bedroom, 4.00 Bathroom, 2,370 sqft Single Family on 0.00 Acres

River's Edge, Edmonton, AB

This spacious 5-bedroom, 4-bathroom home offers modern living with a main floor bedroom and 3-piece bathroom with a standing shower. Upstairs, two attached ensuite bedrooms provide privacy and comfort. The home boasts a stylish spice kitchen with stainless chimney hoodfan and cabinets to the ceiling, as well as a walk-in pantry for extra storage. The main floor features durable vinyl plank flooring, while large windows allow natural light to fill the home. Enjoy elegant finishes including undermount sinks, a cozy fireplace, and sleek railings throughout. A side entrance adds extra convenience to this thoughtfully designed home.

#### **Exterior**

Exterior Wood, Brick, Vinyl

Exterior Features Schools, Shopping Nearby

Roof Asphalt Shingles
Construction Wood, Brick, Vinyl
Foundation Concrete Perimeter