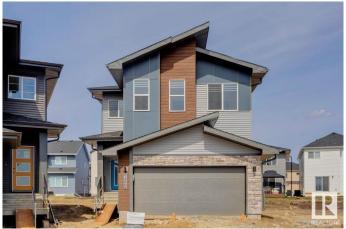

# \$659,900 - 19008 20 Avenue, Edmonton

MLS® #E4433787

### \$659,900

5 Bedroom, 4.00 Bathroom, 2,370 sqft Single Family on 0.00 Acres

River's Edge, Edmonton, AB

This spacious 5-bedroom, 4-bathroom home offers modern living with a main floor bedroom and 3-piece bathroom with a standing shower. Upstairs, two attached ensuite bedrooms provide privacy and comfort. The home boasts a stylish spice kitchen with stainless chimney hoodfan and cabinets to the ceiling, as well as a walk-in pantry for extra storage. The main floor features durable vinyl plank flooring, while large windows allow natural light to fill the home. Enjoy elegant finishes including undermount sinks, a cozy fireplace, and sleek railings throughout. A side entrance adds extra convenience to this thoughtfully designed home.

#### **Exterior**

Exterior Wood, Brick, Vinyl

Exterior Features Schools, Shopping Nearby

Roof Asphalt Shingles
Construction Wood, Brick, Vinyl
Foundation Concrete Perimeter