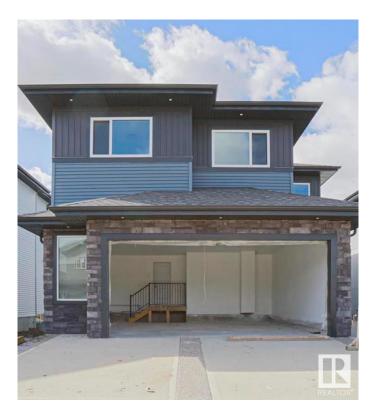

### \$799,900

4 Bedroom, 4.00 Bathroom, 2,597 sqft Rural on 0.12 Acres

Churchill Meadow, Rural Leduc County, AB

This fully upgraded two story with a walk out to a pond is a must see! Spacious main floor includes a chef's dream kitchen and an added spice kitchen. The living room is open to above and has an electric fireplace. Main floor also boasts a den and full bath. Upper level has a nice size primary bedroom with an ensuite. Second bedroom includes a full bath ensuite. This home features an additional two spacious bedrooms and another full bath. Bonus area and a laundry are also present on the upper level. The unfinished basement walks out to a beautiful green space and pond. With an oversized double attached garage, this home is a perfect buy!