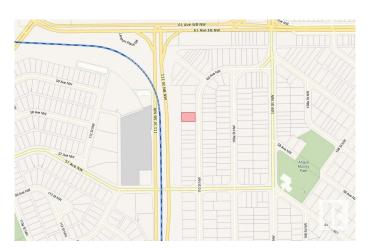

#### \$525,000

0 Bedroom, 0.00 Bathroom, Single Family on 0.00 Acres

Pleasantview (Edmonton), Edmonton, AB

Prime Building Lot in the Heart of Pleasantview. This fully serviced vacant lot, measuring 42.5' x 135', is ready for your dream home. Nestled on a picturesque, tree-lined street in the highly sought-after Pleasantview community, this property offers the perfect foundation for your ideal infill project. Don't miss this exceptional opportunity to create a home in one of the area's most desirable neighborhoods.

## **Community Information**

Address 5822 110 Street

Area Edmonton

Subdivision Pleasantview (Edmonton)

City Edmonton
County ALBERTA

Province AB

Postal Code T6H 3E3