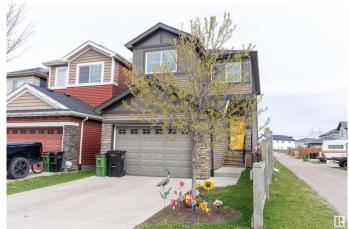

# \$524,900 - 7416 Creighton Place, Edmonton

MLS® #E4434451

#### \$524,900

4 Bedroom, 3.50 Bathroom, 1,550 sqft Single Family on 0.00 Acres

Chappelle Area, Edmonton, AB

Welcome to Chappelle!! A detached home with a front attached garage offering convenient access from 41 Ave, has everything any buyer would need. Good sized 3 bedrooms, 2 full baths and a decent sized Bonus Room complete the upper level. All bedrooms are big enough to accommodate King Size beds. Main floor has a cozy Living Room with a Fireplace, a kitchen offering SS appliances and a gas stove. The Dining Room overlooks the backyard. The Fully Finished Basement has a SECOND KITCHEN, SECOND LIVING ROOM and a HUGE Bedroom with an en-suite. This property is suitable to any buyer or an investor.

**Exterior** 

Exterior Wood, Stone, Vinyl

Exterior Features Landscaped, Public Transportation, Schools, Shopping Nearby

Roof Asphalt Shingles
Construction Wood, Stone, Vinyl
Foundation Concrete Perimeter