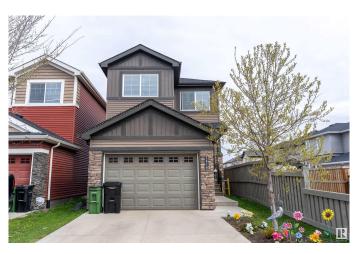

# \$524,900 - 7416 Creighton Place, Edmonton

MLS® #E4434451

#### \$524,900

4 Bedroom, 3.50 Bathroom, 1,550 sqft Single Family on 0.00 Acres

Chappelle Area, Edmonton, AB

Welcome to Chappelle!! A detached home with a front attached garage offering convenient access from 41 Ave, has everything any buyer would need. Good sized 3 bedrooms, 2 full baths and a decent sized Bonus Room complete the upper level. All bedrooms are big enough to accommodate King Size beds. Main floor has a cozy Living Room with a Fireplace, a kitchen offering SS appliances and a gas stove. The Dining Room overlooks the backyard. The Fully Finished Basement has a SECOND KITCHEN, SECOND LIVING ROOM and a HUGE Bedroom with an en-suite. This property is suitable to any buyer or an investor.

**Exterior** 

Exterior Wood, Stone, Vinyl

Exterior Features Landscaped, Public Transportation, Schools, Shopping Nearby

Roof Asphalt Shingles
Construction Wood, Stone, Vinyl
Foundation Concrete Perimeter